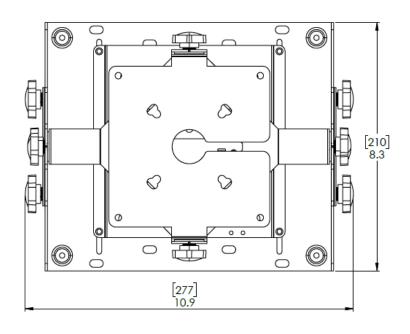

UNIVERSAL AP AND ANTENNA ARTICULATING BLACK MOUNT ATS-APANTARTMNT-UNIV2-BLK OUTLINE DRAWING

\*A safety tether for the AP is strongly recommended

The facts and figures herein are carefully compiled to the best of our knowledge and are intended for general informational purposes only. Responsibility for the use and application of AccelTex Solutions materials rests with the end user. All AccelTex Solutions products are sold pursuant to the AccelTex Solutions Terms and Conditions of Sale. © 2022 AccelTex Solutions. All Rights Reserved. AccelTex, AccelTex Solutions, the AccelTex Solutions Logo and other marks are trademarks or registered trademarks of AccelTex Solutions. Other products or service names may be the property of third parties.