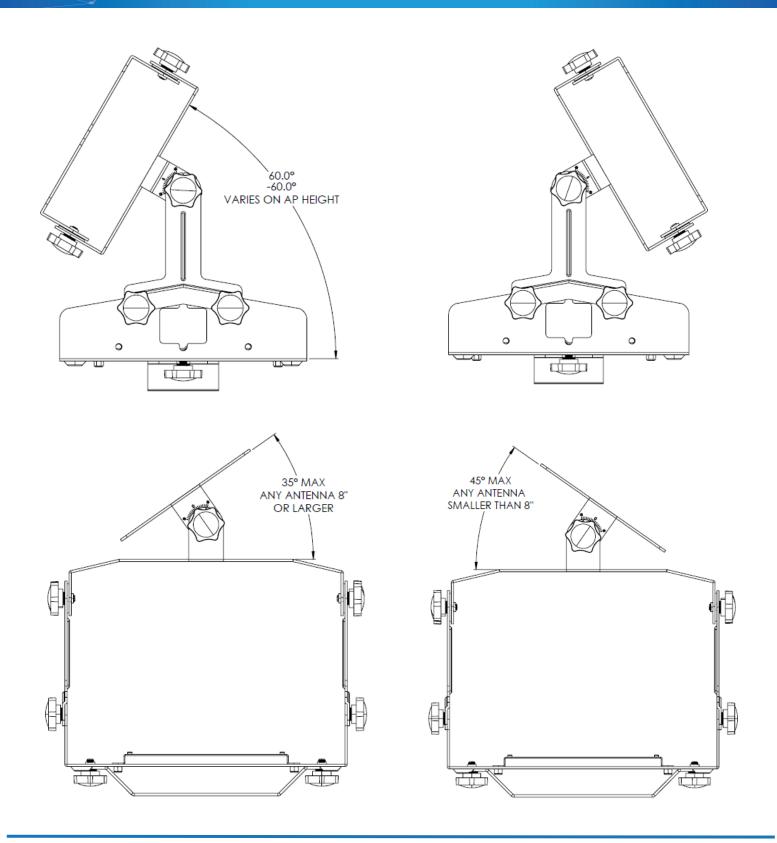

UNIVERSAL AP AND ANTENNA ARTICULATING BLACK MOUNT ATS-APANTARTMNT-UNIV2-BLK OUTLINE DRAWING

\*A safety tether for the AP is strongly recommended

The facts and figures herein are carefully compiled to the best of our knowledge and are intended for general informational purposes only. Responsibility for the use and application of AccelTex Solutions materials rests with the end user. All AccelTex Solutions products are sold pursuant to the AccelTex Solutions Terms and Conditions of Sale. © 2022 AccelTex Solutions. All Rights Reserved. AccelTex, AccelTex Solutions, the AccelTex Solutions Logo and other marks are trademarks or registered trademarks of AccelTex Solutions. Other products or service names may be the property of third parties.