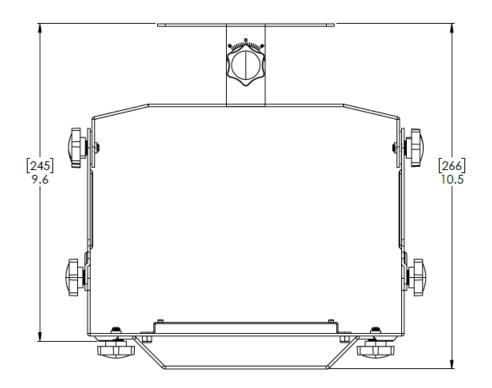

UNIVERSAL AP AND ANTENNA ARTICULATING BLACK MOUNT ATS-APANTARTMNT-UNIV2-BLK OUTLINE DRAWING

\*A safety tether for the AP is strongly recommended

The facts and figures herein are carefully compiled to the best of our knowledge and are intended for general informational purposes only. Responsibility for the use and application of AccelTex Solutions materials rests with the end user. All AccelTex Solutions products are sold pursuant to the AccelTex Solutions Terms and Conditions of Sale. © 2022 AccelTex Solutions. All Rights Reserved. AccelTex, AccelTex Solutions, the AccelTex Solutions Logo and other marks are trademarks or registered trademarks of AccelTex Solutions. Other products or service names may be the property of third parties.