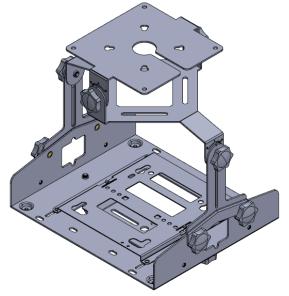

UNIVERSAL AP AND ANTENNA ARTICULATING BLACK MOUNT ATS-APANTARTMNT-UNIV2-BLK OUTLINE DRAWING

\*A safety tether for the AP is strongly recommended

The facts and figures herein are carefully compiled to the best of our knowledge and are intended for general informational purposes only. Responsibility for the use and application of AccelTex Solutions materials rests with the end user. All AccelTex Solutions products are sold pursuant to the AccelTex Solutions Terms and Conditions of Sale. © 2022 AccelTex Solutions. All Rights Reserved. AccelTex, AccelTex Solutions, the AccelTex Solutions Logo and other marks are trademarks or registered trademarks of AccelTex Solutions. Other products or service names may be the property of third parties.